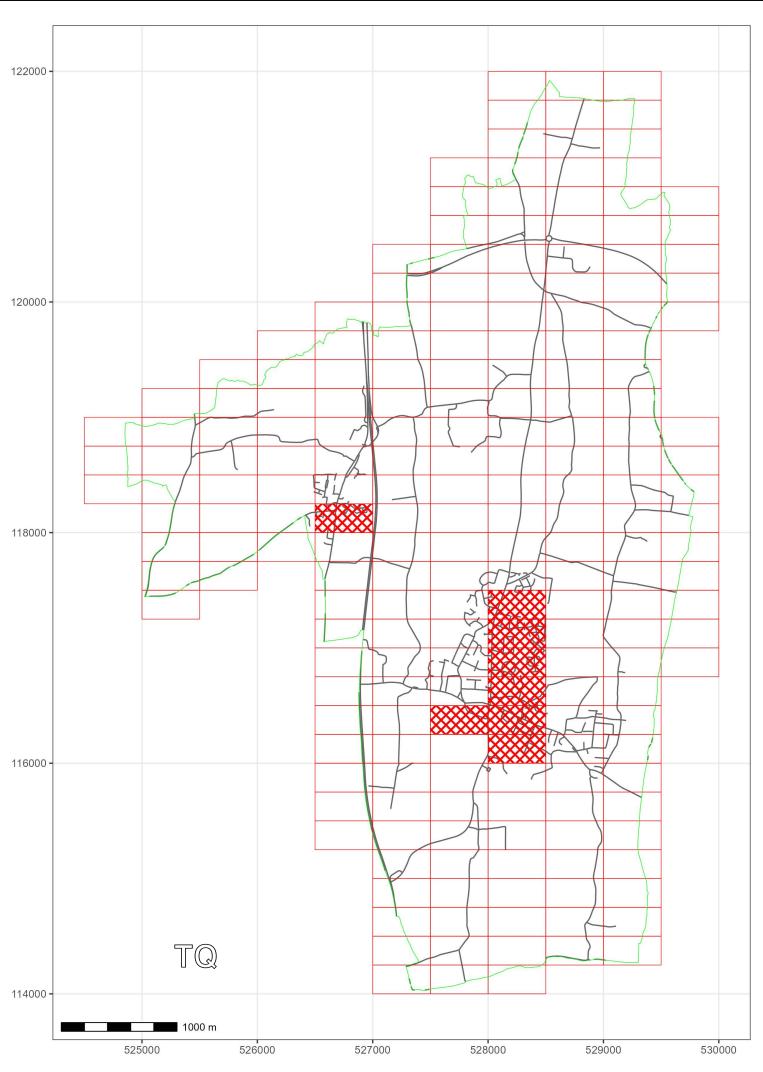

#### **HURSTPIERPOINT AND SAYERS COMMON: LOCATION OF WAITING RESTRICTIONS**

West Sussex County Council Highways & Transport The Grange Tower Street Chichester West Sussex

PO19 1RH

WEST SUSSEX COUNTY COUNCIL ((MID SUSSEX DISTRICT)(PARKING PLACES & TRAFFIC REGULATION)(CONSOLIDATION NO.2) ORDER 2006) (HURSTPIERPOINT: CUCKFIELD ROAD AND VARIOUS ROADS AMENDMENT) ORDER 2024

LOCATION OF WAITING RESTRICTIONS

© Crown copyright and database rights 2025 OS AC0000849983. You are permitted to use this data solely to enable you to respond to, or interact with, the organisation that provided you with the data. You are not permitted to copy, sub-license, distribute or sell any of this data to third parties in any form.

#### **Key for Waiting Restrictions**

All areas over which the provision of the orders apply are defined by the shaded areas as shown on the following plans plus a contiguous area not indicated on the plans of verge and/or footway between the carriageway edge and the highway boundary. The plans in this schedule are based upon grid references of the Ordnance Survey National Grid defined by the OSGB 36 triangulation.