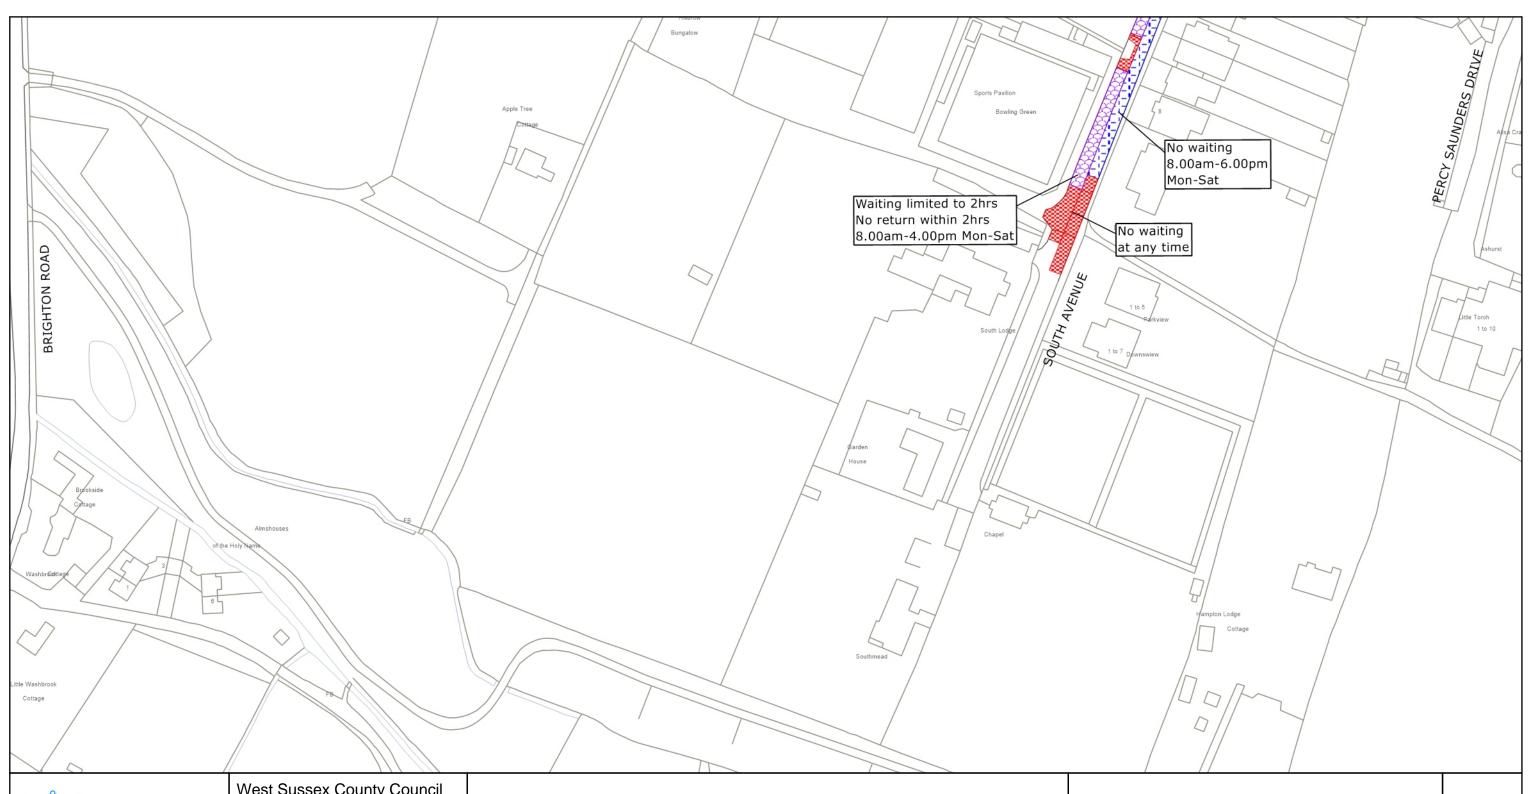

#### **Key for Waiting Restrictions**

All areas over which the provision of the orders apply are defined by the shaded areas as shown on the following plans plus a contiguous area not indicated on the plans of verge and/or footway between the carriageway edge and the highway boundary. The plans in this schedule are based upon grid references of the Ordnance Survey National Grid defined by the OSGB 36 triangulation.

#### **Prohibition of Waiting Specified Vehicles** z\_circle No waiting, loading and unloading at any time brick1 Loading bay-Any vehicle at any time 101 No waiting at any time check 830 check Disabled persons vehicles at any time Clearways pat020 No waiting 8.00am-6.00pm Mon-Sat **Free Limited Waiting** 1104 usgs620 Bus stop clearway 7.00am-7.00pm any day usgs504 Waiting limited to 2hrs No return within 2hrs 1110 usgs677 School Keep Clear No stopping 8.00am-5.00pm Mon-Fri 8.00am-4.00pm Mon-Sat usgs505 Waiting limited to 30mins No return within 1hr

# TILE REF NO: TQ2817SWS

SHEET ISSUE NO 1 SHEET ACTIVE FROM - 28.10.2024

SCALE: 1:1250 at A3 size