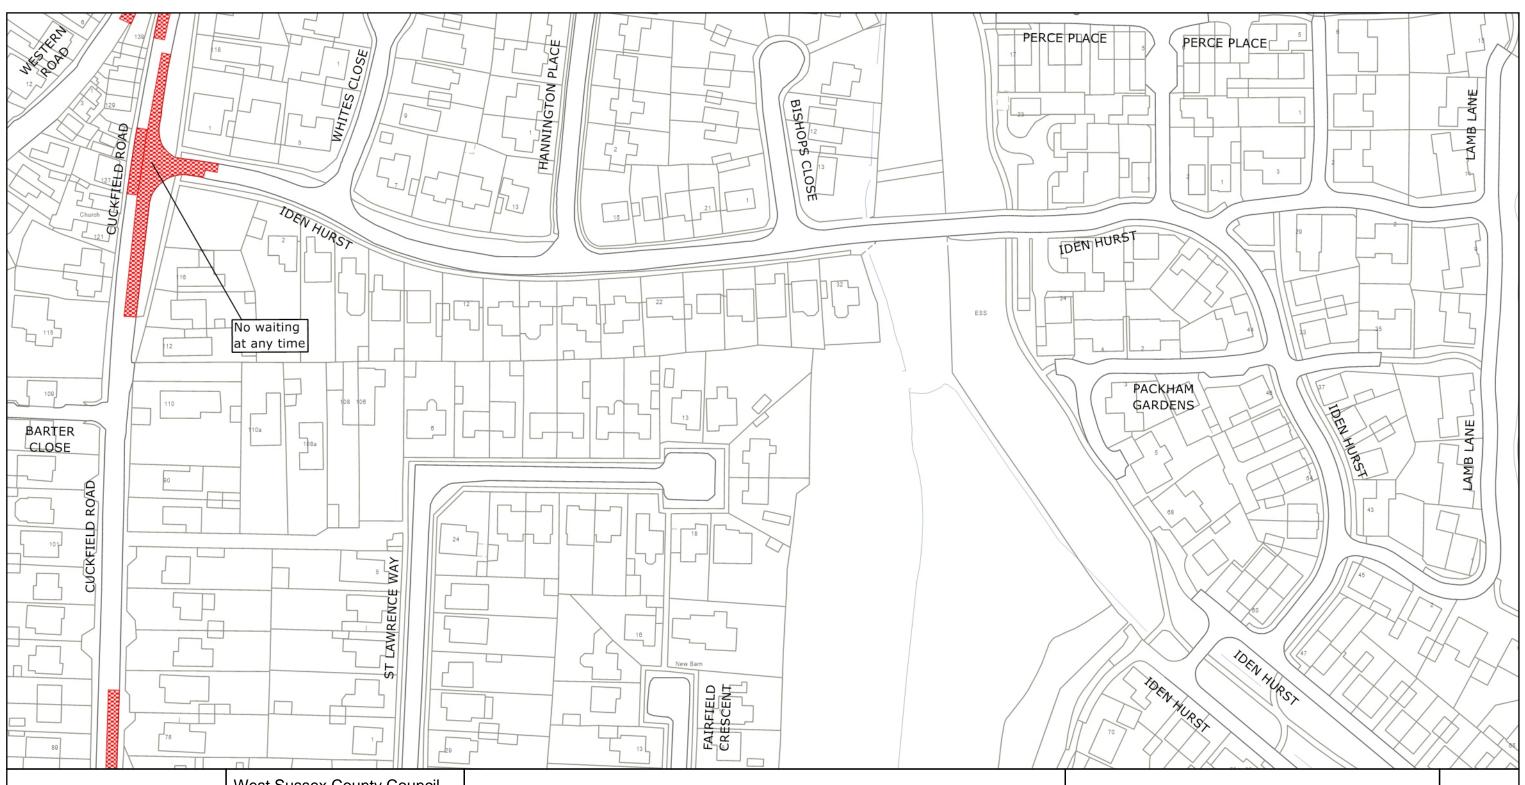

#### **Key for Waiting Restrictions**

All areas over which the provision of the orders apply are defined by the shaded areas as shown on the following plans plus a contiguous area not indicated on the plans of verge and/or footway between the carriageway edge and the highway boundary. The plans in this schedule are based upon grid references of the Ordnance Survey National Grid defined by the OSGB 36 triangulation.

#### **Prohibition of Waiting Specified Vehicles** z\_circle No waiting, loading and unloading at any time brick1 Loading bay-Any vehicle at any time 101 No waiting at any time check 830 check Disabled persons vehicles at any time Clearways pat020 No waiting 8.00am-6.00pm Mon-Sat **Free Limited Waiting** 1104 usgs620 Bus stop clearway 7.00am-7.00pm any day usgs504 Waiting limited to 2hrs No return within 2hrs 1110 usgs677 School Keep Clear No stopping 8.00am-5.00pm Mon-Fri 8.00am-4.00pm Mon-Sat usgs505 Waiting limited to 30mins No return within 1hr

#### For and on behalf of WEST SUSSEX COUNTY COUNCIL

Authorised Signatory:

NAME: Martin Moore

DATE MADE: Twenty Fourth day of October 2024

NMS8009-MM

MID SUSSEX DISTRICT: HURSTPIERPOINT AND SAYERS COMMON

WAITING RESTRICTIONS