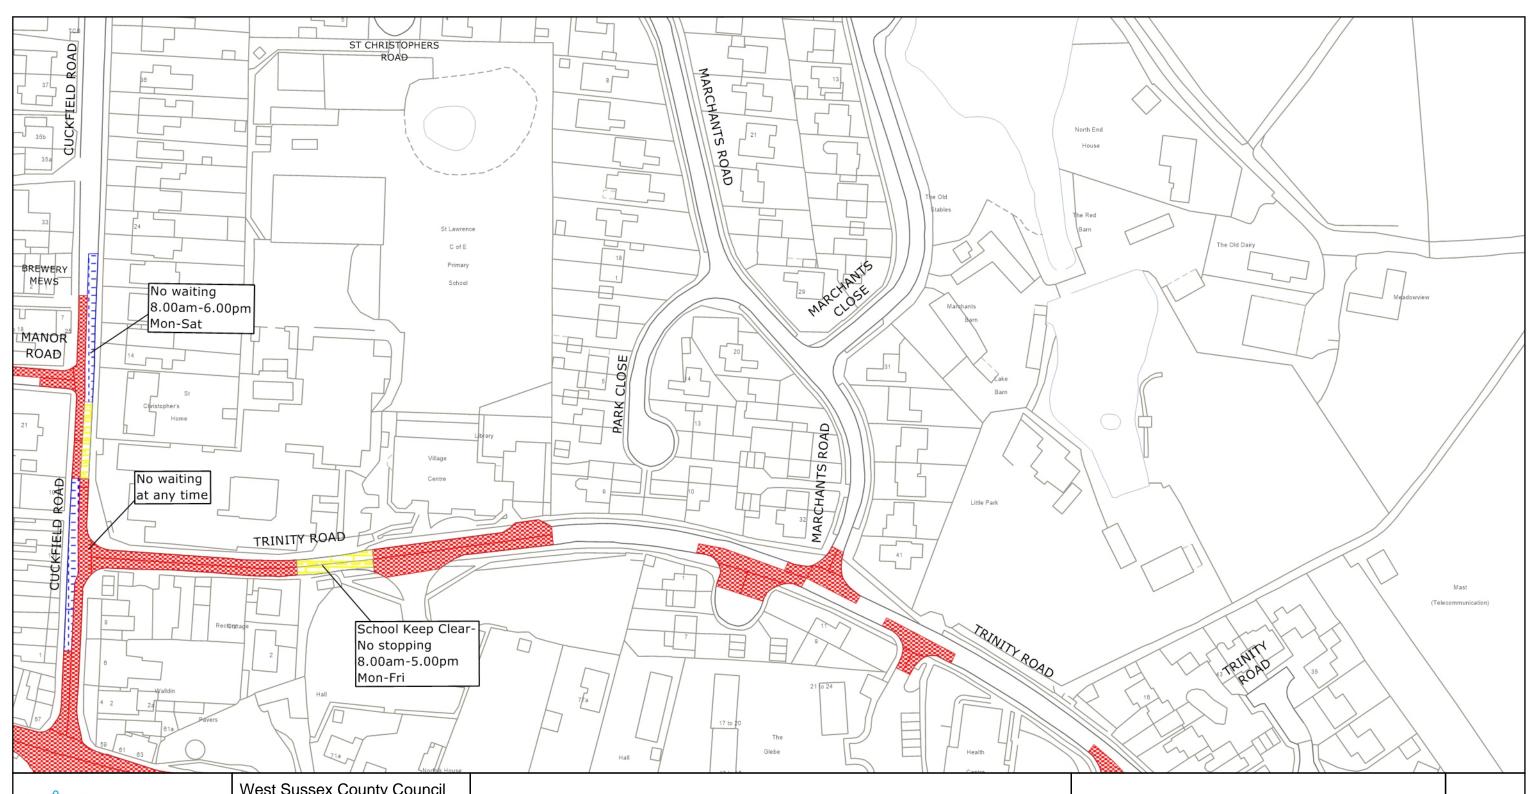

#### **Key for Waiting Restrictions**

All areas over which the provision of the orders apply are defined by the shaded areas as shown on the following plans plus a contiguous area not indicated on the plans of verge and/or footway between the carriageway edge and the highway boundary. The plans in this schedule are based upon grid references of the Ordnance Survey National Grid defined by the OSGB 36 triangulation.

#### **Prohibition of Waiting Specified Vehicles** z\_circle No waiting, loading and unloading at any time brick1 Loading bay-Any vehicle at any time 101 No waiting at any time check 830 check Disabled persons vehicles at any time Clearways pat020 No waiting 8.00am-6.00pm Mon-Sat **Free Limited Waiting** 1104 usgs620 Bus stop clearway 7.00am-7.00pm any day usgs504 Waiting limited to 2hrs No return within 2hrs 1110 usgs677 School Keep Clear No stopping 8.00am-5.00pm Mon-Fri 8.00am-4.00pm Mon-Sat usgs505 Waiting limited to 30mins No return within 1hr

# TILE REF NO: TQ2716SEN

SHEET ISSUE NO 4 SHEET ACTIVE FROM - 28.10.2024

MID SUSSEX DISTRICT: HURSTPIERPOINT AND SAYERS COMMON

WAITING RESTRICTIONS

© Crown copyright and database rights 2024 OS AC0000849983. You are permitted to use this data solely to enable you to respond to, or interact with, the organisation that provided you with the data. You are not permitted to copy, sub-license, distribute or sell any of this data to third parties in any form.