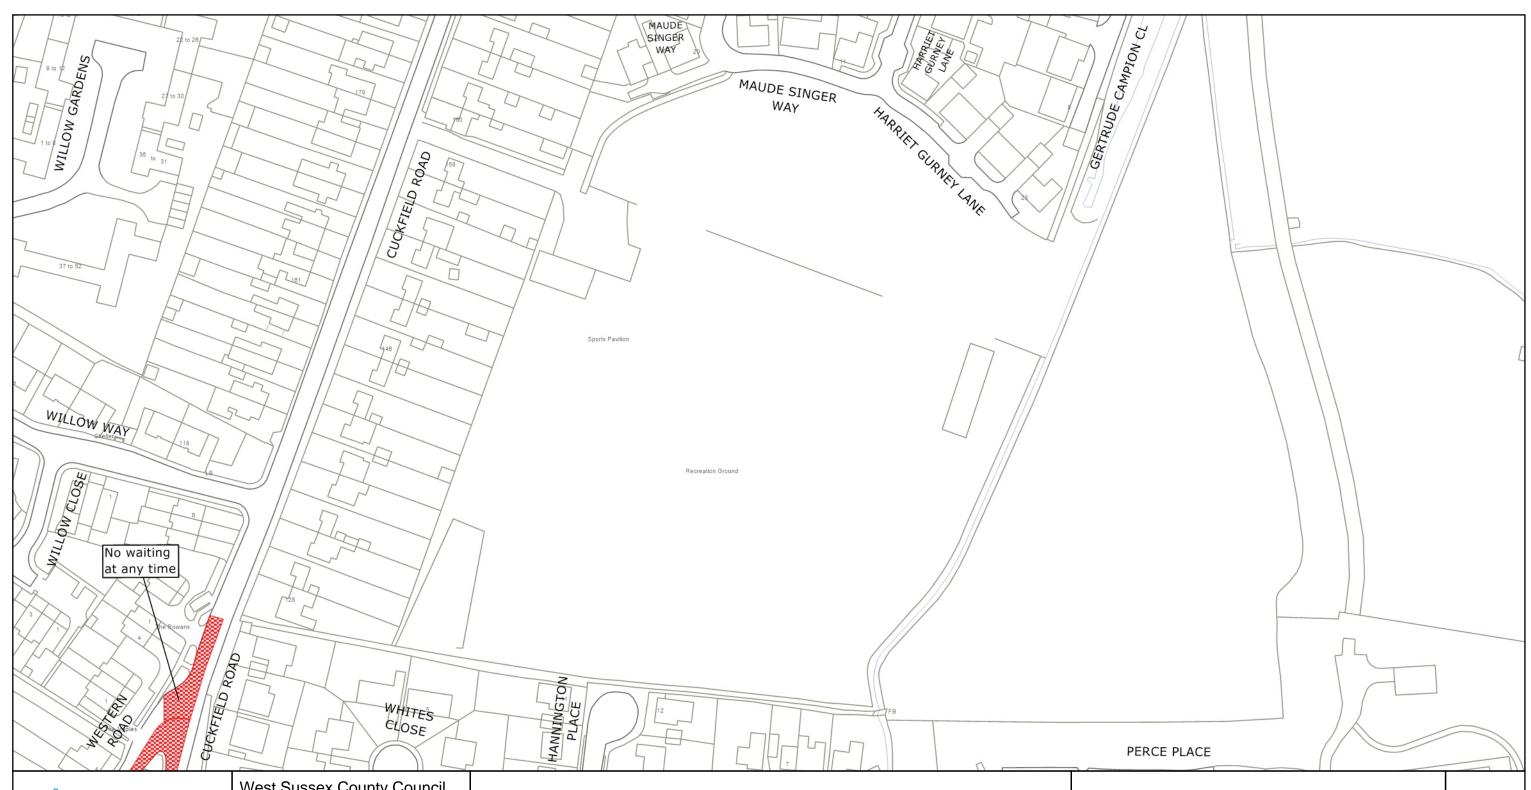

#### **Key for Waiting Restrictions**

All areas over which the provision of the orders apply are defined by the shaded areas as shown on the following plans plus a contiguous area not indicated on the plans of verge and/or footway between the carriageway edge and the highway boundary. The plans in this schedule are based upon grid references of the Ordnance Survey National Grid defined by the OSGB 36 triangulation.

#### **Prohibition of Waiting Specified Vehicles** z\_circle No waiting, loading and unloading at any time brick1 Loading bay-Any vehicle at any time 101 No waiting at any time check 830 check Disabled persons vehicles at any time Clearways pat020 No waiting 8.00am-6.00pm Mon-Sat **Free Limited Waiting** 1104 usgs620 Bus stop clearway 7.00am-7.00pm any day usgs504 Waiting limited to 2hrs No return within 2hrs 1110 usgs677 School Keep Clear No stopping 8.00am-5.00pm Mon-Fri 8.00am-4.00pm Mon-Sat usgs505 Waiting limited to 30mins No return within 1hr

#### For and on behalf of WEST SUSSEX COUNTY COUNCIL

Authorised Signatory:

NAME: Martin Moore

DATE MADE: Twenty Fourth day of October 2024

NMS8009-MM

MID SUSSEX DISTRICT: HURSTPIERPOINT AND SAYERS COMMON

WAITING RESTRICTIONS