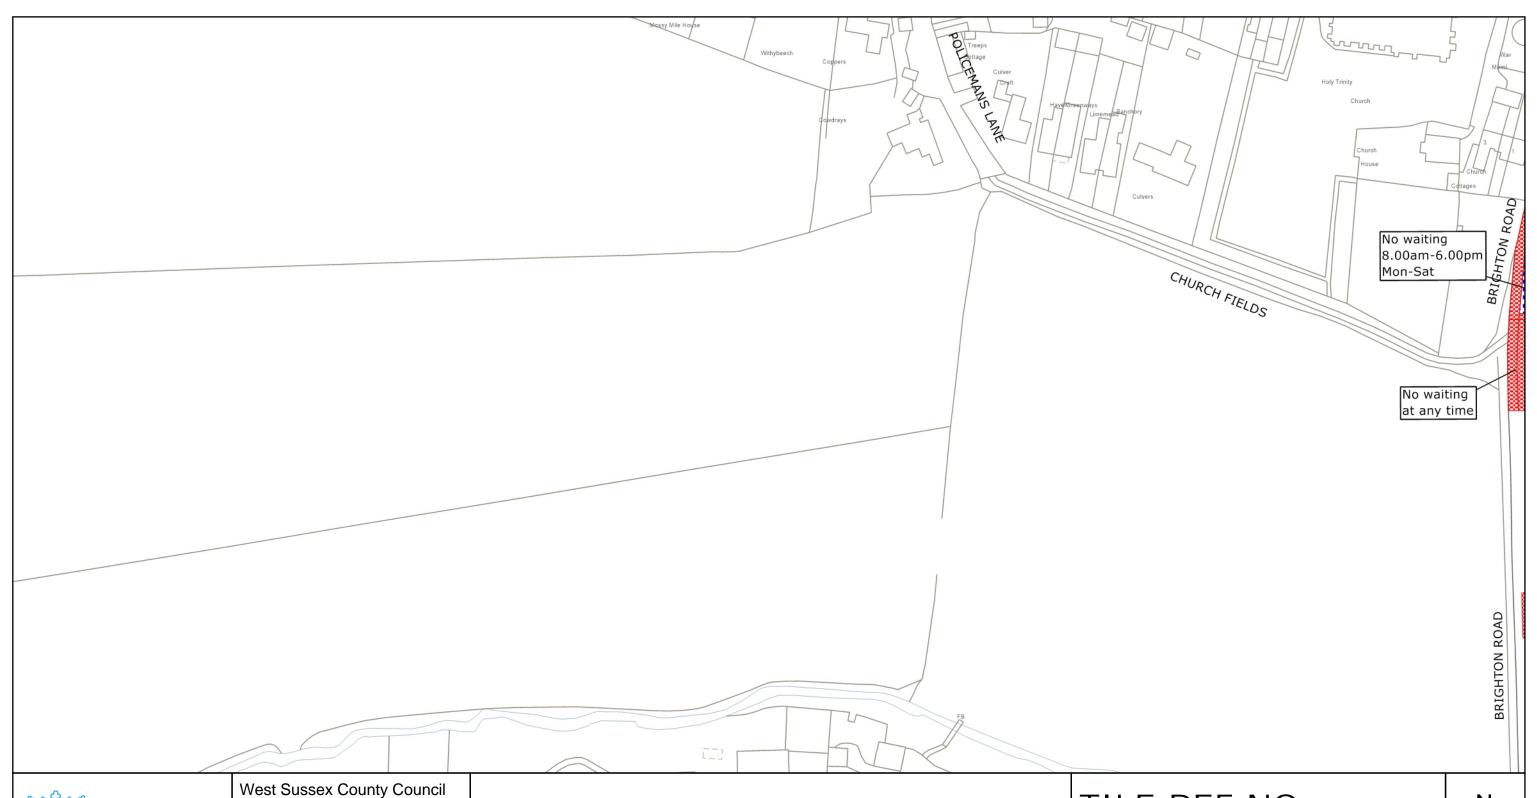

### TILE REF NO: TQ2618SES

SHEET ISSUE NO 1 SHEET ACTIVE FROM - 28.10.2024

MID SUSSEX DISTRICT: HURSTPIERPOINT AND SAYERS COMMON

WAITING RESTRICTIONS

© Crown copyright and database rights 2024 OS AC0000849983. You are permitted to use this data solely to enable you to respond to, or interact with, the organisation that provided you with the data. You are not permitted to copy, sub-license, distribute or sell any of this data to third parties in any form.