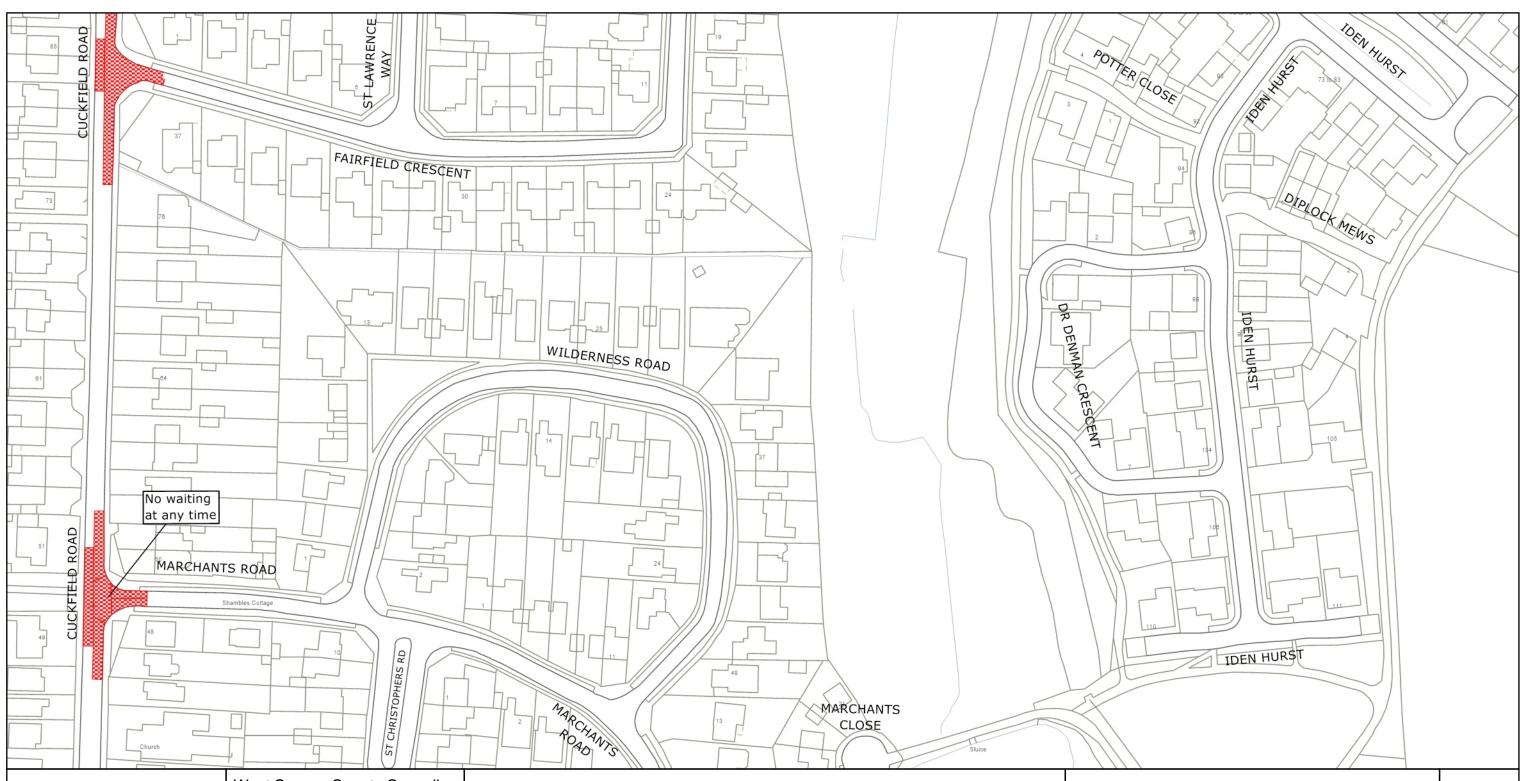

## TILE REF NO: TQ2816SWN

SHEET ISSUE NO 7 SHEET ACTIVE FROM - 28.10.2024

MID SUSSEX DISTRICT: HURSTPIERPOINT AND SAYERS COMMON

WAITING RESTRICTIONS

© Crown copyright and database rights 2024 OS AC0000849983. You are permitted to use this data solely to enable you to respond to, or interact with, the organisation that provided you with the data. You are not permitted to copy, sub-license, distribute or sell any of this data to third parties in any form.