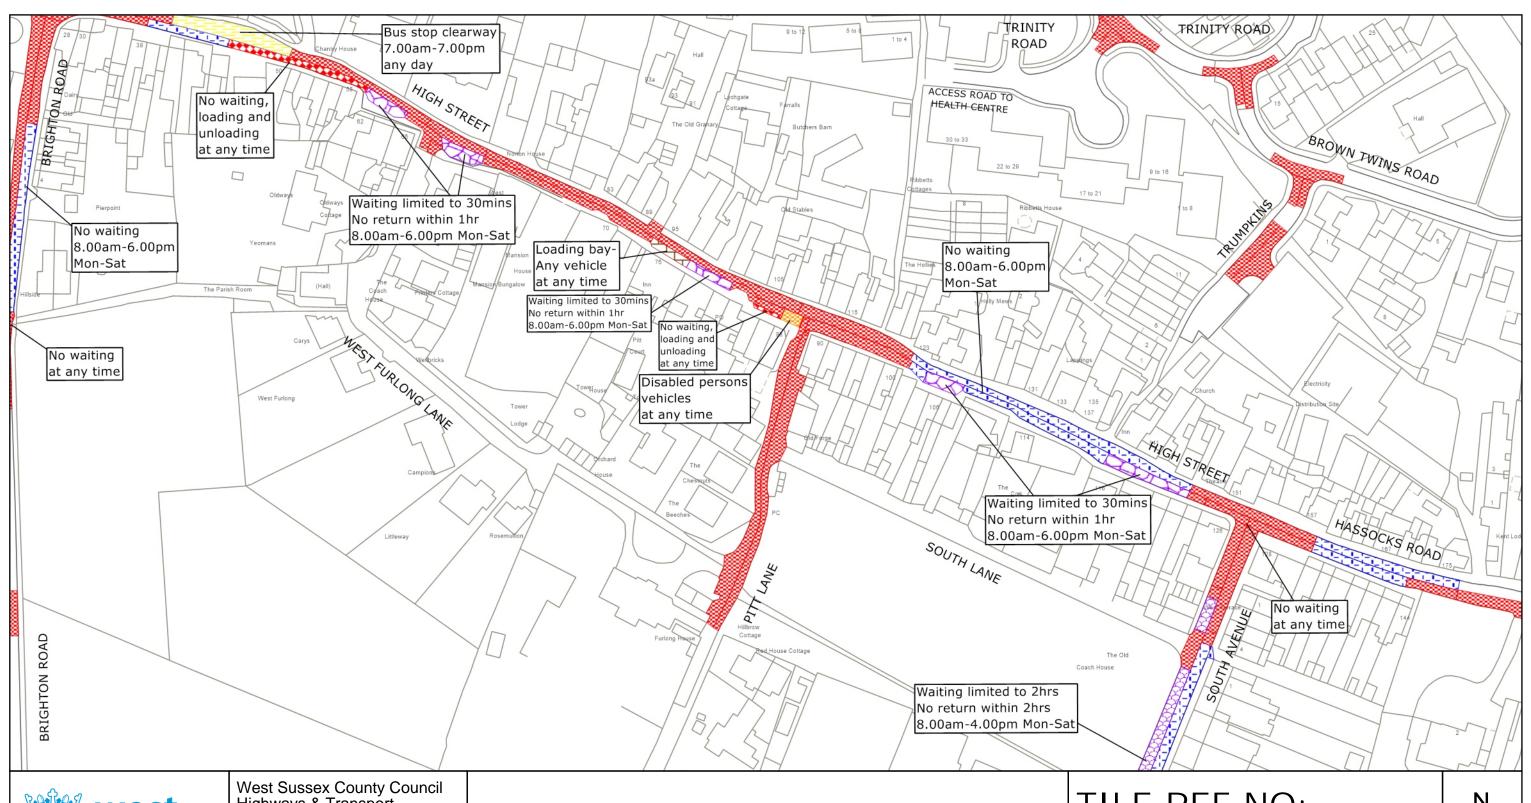

#### **Key for Waiting Restrictions**

All areas over which the provision of the orders apply are defined by the shaded areas as shown on the following plans plus a contiguous area not indicated on the plans of verge and/or footway between the carriageway edge and the highway boundary. The plans in this schedule are based upon grid references of the Ordnance Survey National Grid defined by the OSGB 36 triangulation.

#### **Prohibition of Waiting Specified Vehicles** z\_circle No waiting, loading and unloading at any time brick1 Loading bay-Any vehicle at any time 101 No waiting at any time check 830 check Disabled persons vehicles at any time Clearways pat020 No waiting 8.00am-6.00pm Mon-Sat **Free Limited Waiting** 1104 usgs620 Bus stop clearway 7.00am-7.00pm any day usgs504 Waiting limited to 2hrs No return within 2hrs 1110 usgs677 School Keep Clear No stopping 8.00am-5.00pm Mon-Fri 8.00am-4.00pm Mon-Sat usgs505 Waiting limited to 30mins No return within 1hr

## TILE REF NO: TQ2816SWN

SHEET ISSUE NO 7 SHEET ACTIVE FROM - 28.10.2024

MID SUSSEX DISTRICT: HURSTPIERPOINT AND SAYERS COMMON

WAITING RESTRICTIONS

© Crown copyright and database rights 2024 OS AC0000849983. You are permitted to use this data solely to enable you to respond to, or interact with, the organisation that provided you with the data. You are not permitted to copy, sub-license, distribute or sell any of this data to third parties in any form.

# TILE REF NO: TQ2816SWS

SHEET ISSUE NO 4 SHEET ACTIVE FROM - 28.10.2024

MID SUSSEX DISTRICT: HURSTPIERPOINT AND SAYERS COMMON

WAITING RESTRICTIONS

© Crown copyright and database rights 2024 OS AC0000849983. You are permitted to use this data solely to enable you to respond to, or interact with, the organisation that provided you with the data. You are not permitted to copy, sub-license, distribute or sell any of this data to third parties in any form.